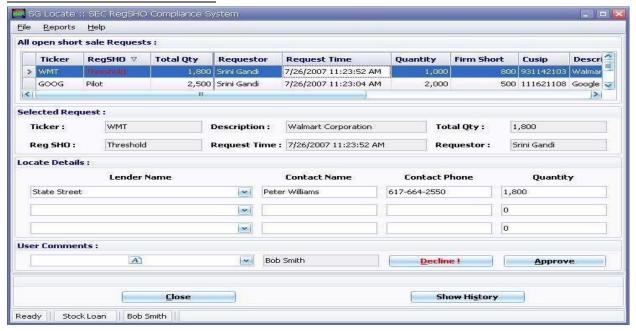

SG Locate is a SEC RegSHO compliance system that helps security industry firms stay in compliance with RegSHO requirements by locating, effecting borrow securities, and

recording short sale and locate transactions with counterparty contact information.

## Salient Features:

- Real-time communication between Trading and Stock Loan teams with short sale requests and Locate status.
- Interfaces and easily integrates with daily Threshold, Pilot securities from exchanges, internal Short Positions and Easy Loans for easy locate.
- Audit Trail Records all short sale transactions, tracks user login, alerts and responses.
- Data Upload and Analysis View, search, filter RegSHO data, short sale locate transactions and upload all or filtered data into excel for analysis.
- Maintains Lender contact information to locate or effect borrow securities.
- Login and Administrative Support Supports login using windows authentication and SG Locate user id/password, provides administrative interface to manage users, and enforces password policy.
- Reports Generates current and previous month short sale reports. Allows user to upload, save and email reports in various formats including pdf, excel, rtf, etc.,
- Low cost solution and easy to maintain windows based application.

## SG Locate - Stock Loan user screen

For further information, client references and pricing of this product please contact us at Ph. 732-2218017 or <a href="mailto:sales@sgsystemscorp.com">sales@sgsystemscorp.com</a>